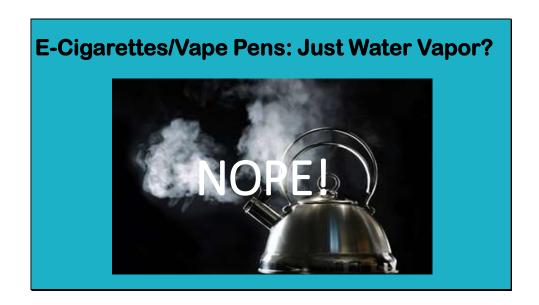

Teacher Talking Points:

- E-cigarettes/vape pens allow the user to make large clouds that many think are just water vapor.
- In reality the 'cloud' is a mixture of many different chemicals that were either present in the e-liquid before or produced during the heating process (*click*).
- A vapor is a chemical that has evaporated.
- An aerosol is a mixture of liquid particles suspended in a gas and can contain many chemicals.
- Instead of just mixing with the air like a pure gas, aerosols can leave drops behind.
- This painting (*click*) by Mark Tansey illustrates this point.