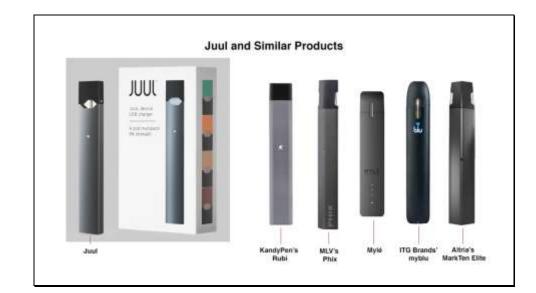

Slide 6

MarkTen more common than PHIX

Always has THC

Buys from 18 year olds. JUULs kept in sleeve, breath into hoodie, smoke in bathrooms (especially locker rooms)

Buy online, stronger than JUUL pod

Slide 11