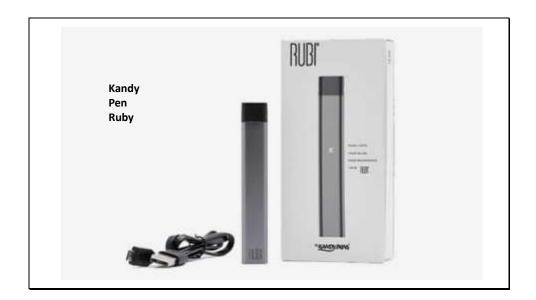

heating process (*click*).
- A vapor is a chemical that has evaporated.
- An aerosol is a mixture of liquid particles suspended in a gas and can contain many chemicals.
- Instead of just mixing with the air like a pure gas, aerosols can leave drops behind.
- This painting (*click*) by Mark Tansey illustrates this point.

Slide 6





MarkTen more common than PHIX



Always has THC



Buys from 18 year olds. JUULs kept in sleeve, breath into hoodie, smoke in bathrooms (especially locker rooms)





Buy online, stronger than JUUL pod

Slide 11



Slide 12





- 3 pod cartridge tanks per pack.
- Up to 400 puffs per pod cartridge tank.
- -Equivalent to one pack of cigarettes of Nicotine



Slide 15





More common than Sourin Drop



Common in Creekside, Bartram, and Pacetti Bay

Slide 18





Popular (Pedro) because they are refillable





Mi Pod

Slide 21



Cool Fire



Cue

## Slide 22



Cheaper version of JUUL









Laan Lite, refillable pod system





## QUESTIONS? Electronic Nicotine Delivery Systems for Schools View Communications Tobocco Frees States Mile Collins View Programs Coordinator Marce Peters Colling@civconweb.com