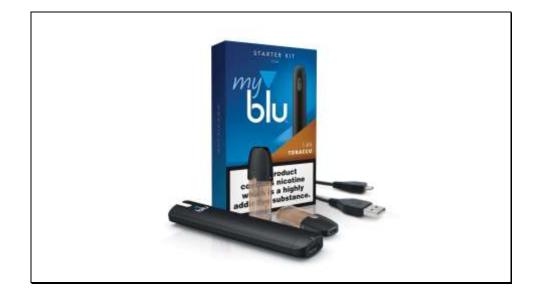

eating process (*click*).
- A vapor is a chemical that has evaporated.
- An aerosol is a mixture of liquid particles suspended in a gas and can contain many chemicals.
- Instead of just mixing with the air like a pure gas, aerosols can leave drops behind.
- This painting (*click*) by Mark Tansey illustrates this point.

Slide 6





MarkTen more common than PHIX



Always has THC



Buys from 18 year olds. JUULs kept in sleeve, breath into hoodie, smoke in bathrooms (especially locker rooms)





Buy online, stronger than JUUL pod

Slide 11



Slide 12





- 3 pod cartridge tanks per pack.
- Up to 400 puffs per pod cartridge tank.
- -Equivalent to one pack of cigarettes of Nicotine



Slide 15





More common than Sourin Drop



Common in Creekside, Bartram, and Pacetti Bay

Slide 18





Popular (Pedro) because they are refillable





Mi Pod

Slide 21



Cool Fire



Cue

## Slide 22



Cheaper version of JUUL









Laan Lite, refillable pod system





## QUESTIONS? Electronic Nicotine Delivery Systems for Schools View Communications Tobocco Frees States Mile Collins View Programs Coordinator Marce Peters Colling@civconweb.com