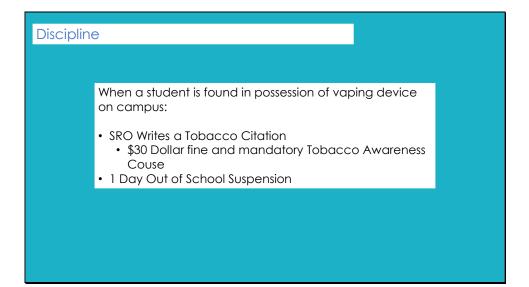

nstead of just mixing with the air like a pure gas, aerosols can leave drops behind.
- This painting (*click*) by Mark Tansey illustrates this point.

Slide 6





MarkTen more common than PHIX



Always has THC



Buys from 18 year olds. JUULs kept in sleeve, breath into hoodie, smoke in bathrooms (especially locker rooms)





Buy online, stronger than JUUL pod

Slide 11



Slide 12





- 3 pod cartridge tanks per pack.
- Up to 400 puffs per pod cartridge tank.
- -Equivalent to one pack of cigarettes of Nicotine



Slide 15





More common than Sourin Drop



Common in Creekside, Bartram, and Pacetti Bay

Slide 18





Popular (Pedro) because they are refillable





Mi Pod

Slide 21



Cool Fire



Cue

## Slide 22



Cheaper version of JUUL









Laan Lite, refillable pod system





## QUESTIONS? Electronic Nicotine Delivery Systems for Schools View Communications Tobocco Frees States Mile Collins View Programs Coordinator Marce Peters Colling@civconweb.com