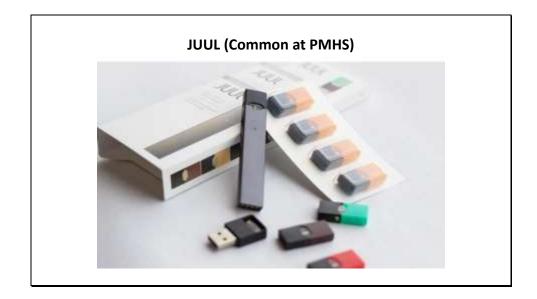

Teacher Talking Points:

- Unlike other e-juices which may or may not contain nicotine, ALL SALT-BASED E-JUICE CONTAINS NICOTINE!
- According to JUUL Labs, one JUULpod contains 59 mg/mL of nicotine.
- This amount is equal to the amount of nicotine you'll find in a pack of cigarettes (20 cigarettes). When you think of a JUULpod, think of a pack of cigarettes (*click*).
- As mentioned before, this is a high amount and can be harsh for first-time users. Our concern is that young people are being introduced to a high amount of nicotine and becoming addicted as a result.
- 1 PHIX pod contains 1.5 mL of e-liquid, is 5% nicotine by volume (*click*) which is equivalent to two packs of cigarettes.
- 1 Suorin Vagon cartridge contains 2 mL of e-liquid at 5.4% nicotine by volume and could potentially contain up to 160 mg of nicotine, or the equivalent of up to three packs (*click*).